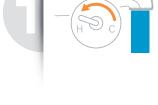

# Pull cord when ready to get in

And enjoy showering in a warm high-pressure spray.