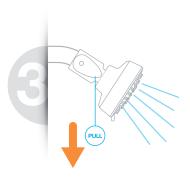

# Pull cord when ready to get in

And enjoy showering in a warm high-pressure spray.

#### **Efficient Showering Savings**

6 GAL.

Certifed to deliver great feeling water and energy efficient showering.