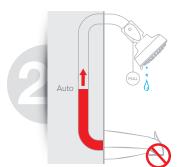

# **Hot Shower Standby**

When the water reaches 95°F, the System automatically diverts water to the showerhead and lowers flow to a trickle—saving hot water until you're ready to get in.

#### Warm-Up Waste Waste Savings

5 GAL.

Stops warm and ready, but empty, showers from running on-and-on.