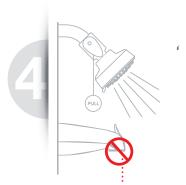

# Stop tub spout diverter leaks

#### **Diverter Leaks Savings**

4.5 GAL.

Thermostatic seal prevents hot water from exiting the tub spout while the shower is running.