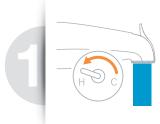

# Turn on hot water

The ShowerStart® Express Tub Spout purges cold water quickly to deliver hot water up to 3 times faster. Continue your typical routine while waiting for the shower to warm.