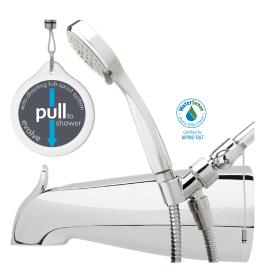

# Water & Energy Savings with Evolve's Shower Start® Express Tub and Shower System

**Delight Customers While Expanding Savings Beyond Showerheads** 

# Water & Energy Savings with Evolve's ShowerStart® Express Tub and Shower System

# Turn on hot water

The ShowerStart® Express Tub Spout purges cold water quickly to deliver hot water up to 3 times faster. Continue your typical routine while waiting for the shower to warm.

# Pull cord when ready to get in

And enjoy showering in a warm high-pressure spray.